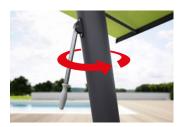

#### Options

depends on the awning model, the flex version can be rotated by up to 335 degrees

flex option The markilux planet flex can be rotated and positioned wherever you need shading – by up to 335 degrees with the Easy-Go lever.