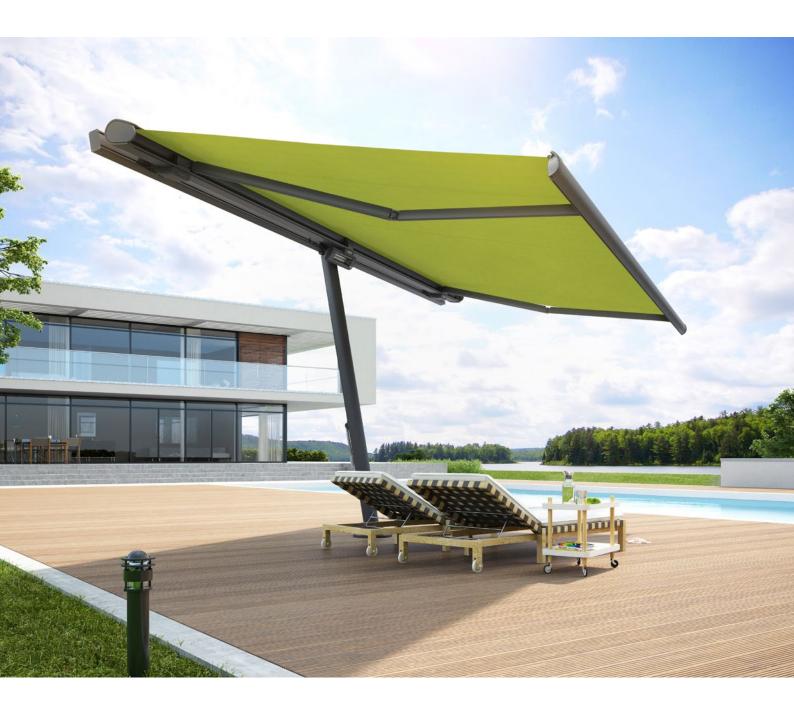

#### markilux planet

The markilux planet is a parasol and awning in one. It's an eye-catcher that provides perfect shading for your room outdoors. This awning-cum-parasol protects you from solar radiation with exceptional reliability; it is extremely sturdy, yet flexible in its deployment. With the Easy-Go lever in the flex variant, you can simply rotate it by up to 335 degrees – so you can have shade wherever it is required. The slim post carries the selected markilux designer awning with ease and the combination of functionality and design is impressive. The markilux planet is further proof that everything revolves around your requirements at markilux.

#### Options

depends on the awning model, the flex version can be rotated by up to 335 degrees

flex option The markilux planet flex can be rotated and positioned wherever you need shading – by up to 335 degrees with the Easy-Go lever.