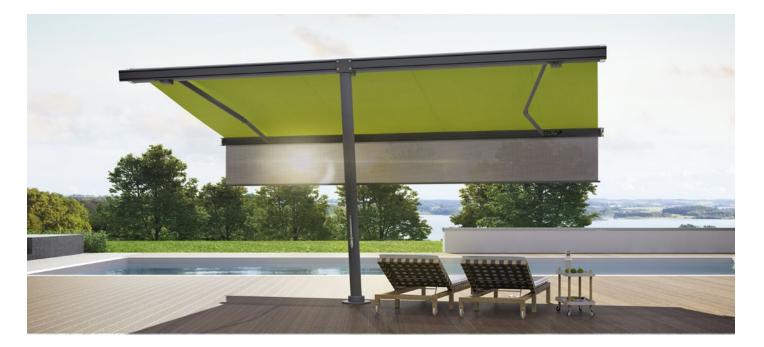

#### markilux planet

The markilux planet is a parasol and awning in one. It's an eye-catcher that provides perfect shading for your room outdoors. This awning-cum-parasol protects you from solar radiation with exceptional reliability; it is extremely sturdy, yet flexible in its deployment. With the Easy-Go lever in the flex variant, you can simply rotate it by up to 335 degrees – so you can have shade wherever it is required. The slim post carries the selected markilux designer awning with ease and the combination of functionality and design is impressive. The markilux planet is further proof that everything revolves around your requirements at markilux.

#### Awning system

depends on the awning model

max. 600/610 × 300 cm max. 500/510 × 350 cm

Arm technology depends on the awning model