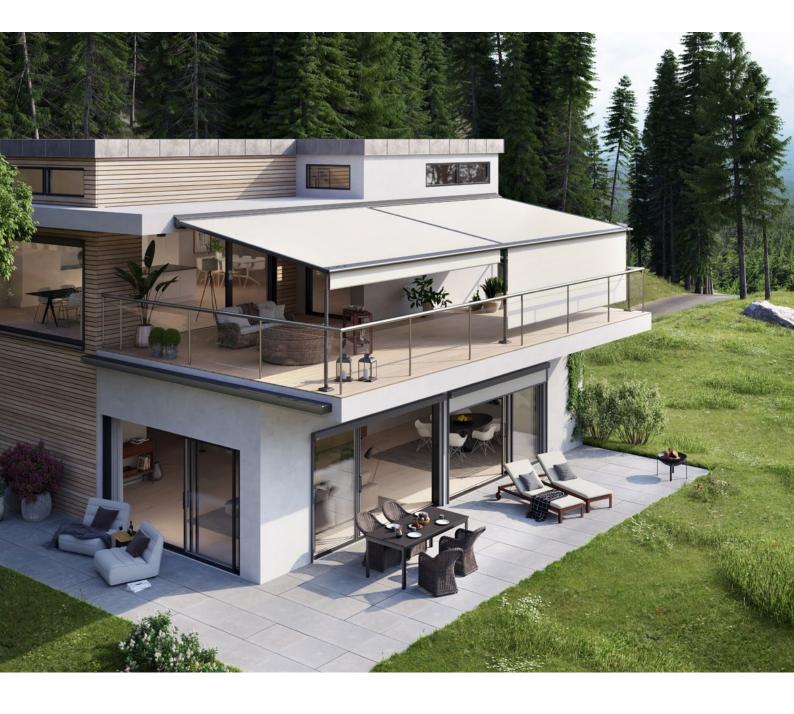

### markilux pergola

The markilux pergola ranks top when it comes to solar and wet weather protection. The awning system on slender posts and with lateral guide tracks provides generous shading with an extension of up to 6 metres. At the same time, the markilux pergola defies wind and weather up to Beaufort 6 (wind resistance class 3). You have every opportunity to make your favourite outdoor place your very own with a markilux shadeplus as well as with a multitude of lighting options and different post shapes. No matter how strong the sun shines or the wind blows, with your markilux pergola you can enjoy life outdoors at any time.

#### Awning system

max. 600 × 450 cm max. 500 × 600 cm