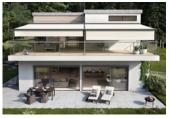

### markilux pergola

The markilux pergola ranks top when it comes to solar and wet weather protection. The awning system on slender posts and with lateral guide tracks provides generous shading with an extension of up to 6 metres. At the same time, the markilux pergola defies wind and weather up to Beaufort 6 (wind resistance class 3). You have every opportunity to make your favourite outdoor place your very own with a markilux shadeplus as well as with a multitude of lighting options and different post shapes. No matter how strong the sun shines or the wind blows, with your markilux pergola you can enjoy life outdoors at any time.